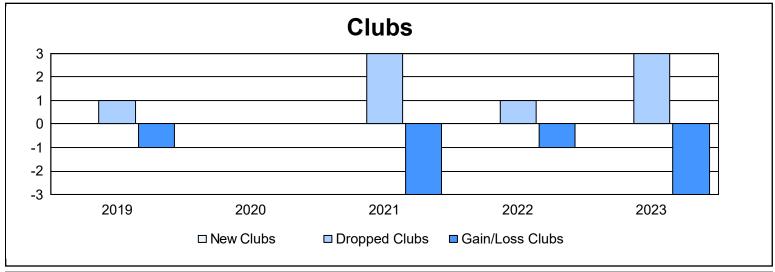

District C 2 As of June 2023 Cumulative

| Year      | New<br>Clubs | Dropped<br>Clubs | Gain/<br>Loss<br>Clubs | New<br>Members | Charter<br>Members | Reinstate<br>Members | Transfer<br>Members | Total<br>Member<br>Added | Total<br>Members<br>Dropped | Gain/<br>Loss<br>Members |
|-----------|--------------|------------------|------------------------|----------------|--------------------|----------------------|---------------------|--------------------------|-----------------------------|--------------------------|
| 2018-2019 | 0            | 1                | -1                     | 143            | 6                  | 11                   | 13                  | 173                      | 249                         | -76                      |
| 2019-2020 | 0            | 0                | 0                      | 117            | 1                  | 8                    | 8                   | 134                      | 192                         | -58                      |
| 2020-2021 | 0            | 3                | -3                     | 99             | 1                  | 6                    | 21                  | 127                      | 228                         | -101                     |
| 2021-2022 | 0            | 1                | -1                     | 133            | 2                  | 19                   | 8                   | 162                      | 238                         | -76                      |
| 2022-2023 | 0            | 3                | -3                     | 157            | 2                  | 7                    | 5                   | 171                      | 230                         | -59                      |
| Average   | 0            | 2                | -2                     | 130            | 2                  | 10                   | 11                  | 153                      | 227                         | -74                      |